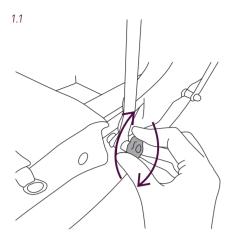

1.1 Carefully attach the arms of the sun canopy to the metal rod ensuring that the hooks on the arms of canopy are securely in place.

> Gently tighten the rose wing nuts until the sun canopy feels secure and remains upright.