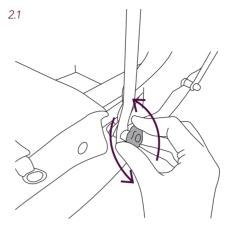

### Removing your Sun Canopy

- 2.1 To remove your sun canopy, loosen the rose wing nuts on the pram hood.
- 2.2 Gently lift the arms of the sun canopy away from the metal rod then gently tighten the rose wing nuts.