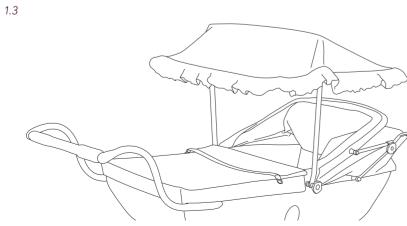

- 1.2 To assemble your sun canopy pull the longer side upwards away from the arms of the frame and the shorter side downwards towards the arms of the frame until the sun canopy fabric is tight all the way around the frame.
- 1.3 Your sun canopy is now fitted.