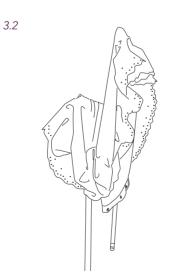

# Removing the fabric from your Sun Canopy

- 3.1 Pull apart the velcro tabs on the underside of the canopy.
- 3.2 Lift both side bars so they are in a vertical position then lift the fabric off the metal frame.