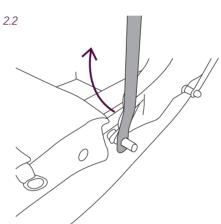

### Removing your Sun Canopy

- 2.1 To remove your sun canopy, loosen the rose wing nuts on the pram hood.
- 2.2 Gently lift the arms of the sun canopy away from the metal rod then gently tighten the rose wing nuts.